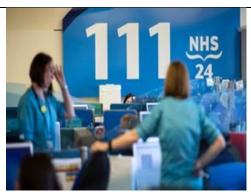

You should NOT go to your doctors if you think you have Coronavirus

You SHOULD contact 111 online or the telephone if you start to feel very unwell or if you are still unwell after seven days

The online link for 111 is here

https://111.nhs.uk/co vid-19

Some people who get the virus do need more medical help, and if you are very unwell you may need to go to hospital - this makes sure you get the right help to get better

| caring about you, your home and our community | There are some things you can do such as                             |
|-----------------------------------------------|----------------------------------------------------------------------|
|                                               | 1. Cover your mouth with a tissue if you cough or sneeze             |
|                                               | 2. Put tissues in the bin                                            |
|                                               | 3. if you do not have a tissue cough into your sleeve not your hands |
|                                               | 4. try not to touch your eyes, nose or mouth with your hands         |