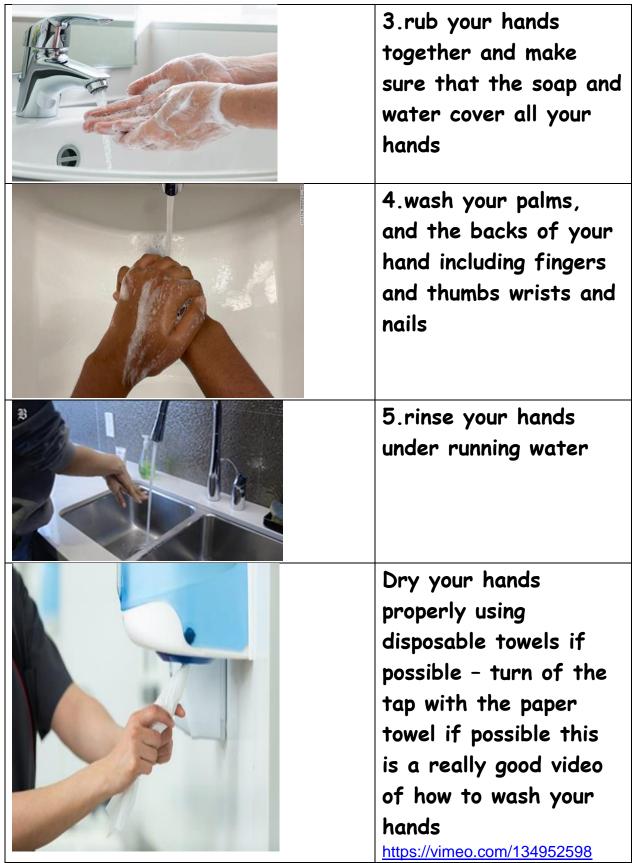

https://111.nhs.uk/co vid-19

Some people who get the virus do need more medical help, and if you are very unwell you may need to go to hospital - this makes sure you get the right help to get better

| caring about you, your home and our community | There are some things you can do such as                             |
|-----------------------------------------------|----------------------------------------------------------------------|
|                                               | 1. Cover your mouth with a tissue if you cough or sneeze             |
|                                               | 2. Put tissues in the bin                                            |
|                                               | 3. if you do not have a tissue cough into your sleeve not your hands |
|                                               | 4. try not to touch your eyes, nose or mouth with your hands         |