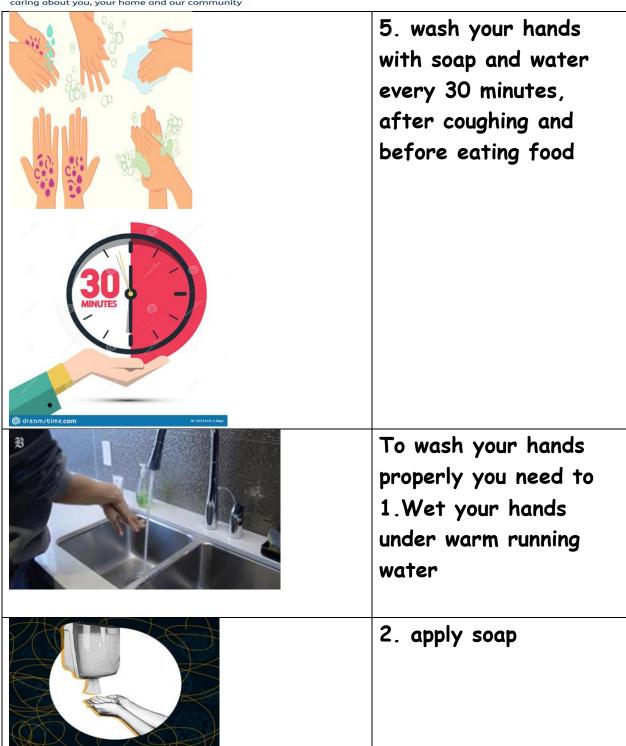

https://111.nhs.uk/co vid-19

Some people who get the virus do need more medical help, and if you are very unwell you may need to go to hospital - this makes sure you get the right help to get better

| caring about you, your home and our community | There are some things you can do such as                             |
|-----------------------------------------------|----------------------------------------------------------------------|
|                                               | 1. Cover your mouth with a tissue if you cough or sneeze             |
|                                               | 2. Put tissues in the bin                                            |
|                                               | 3. if you do not have a tissue cough into your sleeve not your hands |
|                                               | 4. try not to touch your eyes, nose or mouth with your hands         |